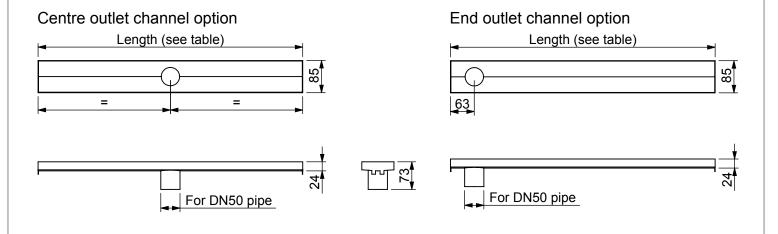

# All dimensions are in millimeters

## Specification Clause

The QuARTz by ACO, ShowerChannel complete with Wave grate shall be stainless steel, grade 304 with electropolished surface.

Channel shall be 85mm wide and 24mm deep. The channel outlet is to suit a DN50 pipe. The length, as specified, on designers plans/specifications.