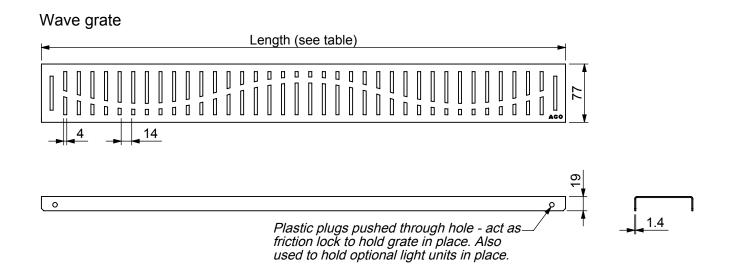

## ShowerChannel - Wave grate

| Length (mm)         | 700 | 800 | 900 | 1000 | 1200 | 1400 |
|---------------------|-----|-----|-----|------|------|------|
| Channel weight (kg) | 1.1 | 1.2 | 1.4 | 1.5  | 1.7  | 1.9  |
| Grate weight (kg)   | 1.2 | 1.3 | 1.4 | 1.6  | 1.7  | 1.8  |

# All dimensions are in millimeters