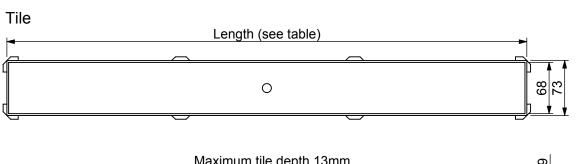

# All dimensions are in millimeters

## **Specification Clause**

The QuARTz by ACO, ShowerChannel complete with Tile channel shall be stainless steel, grade 304 with electropolished surface.

Channel shall be 85mm wide and 24mm deep. The channel outlet is to suit a DN50 pipe. The length, as specified, on designers plans/specifications.