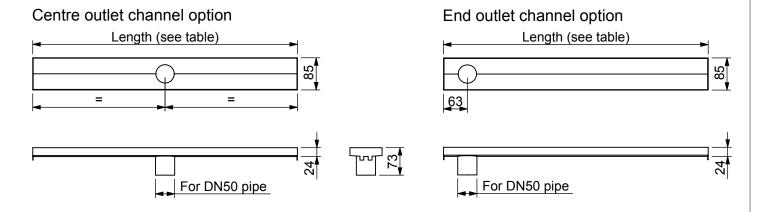

# All dimensions are in millimeters

## **Specification Clause**

The QuARTz by ACO, ShowerChannel complete with Tile channel shall be stainless steel, grade 304 with electropolished surface.

Channel shall be 85mm wide and 24mm deep. The channel outlet is to suit a DN50 pipe. The length, as specified, on designers plans/specifications.