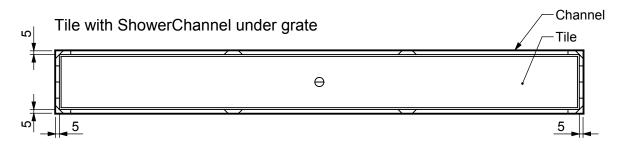

# All dimensions are in millimeters

## **Specification Clause**

The QuARTz by ACO, ShowerChannel complete with Tile channel shall be stainless steel, grade 304 with electropolished surface.

Channel shall be 85mm wide and 24mm deep. The channel outlet is to suit a DN50 pipe. The length, as specified, on designers plans/specifications.