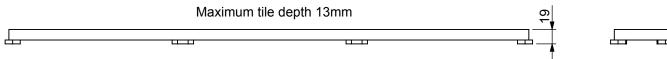

# All dimensions are in millimeters

## **Specification Clause**

The QuARTz by ACO, ShowerChannel complete with Tile channel shall be stainless steel, grade 304 with electropolished surface.

Channel shall be 85mm wide and 24mm deep. The channel outlet is to suit a DN50 pipe. The length, as specified, on designers plans/specifications.