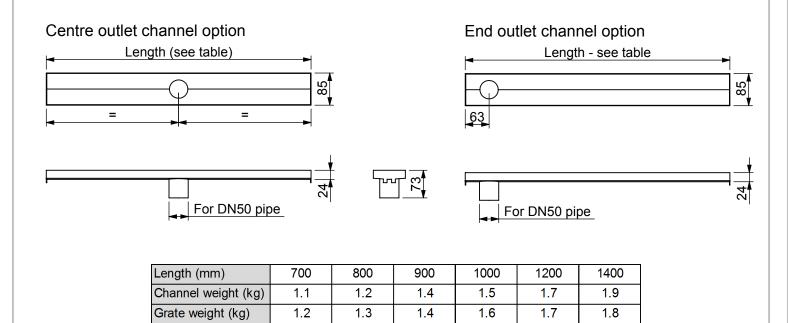

# All dimensions are in millimeters

## Specification Clause

The QuARTz by ACO, ShowerChannel complete with Quadrato grate shall be stainless steel, grade 304 with electropolished surface.

Channel shall be 85mm wide and 24mm deep. The channel outlet is to suit a DN50 pipe. The length, as specified, on designers plans/specifications.