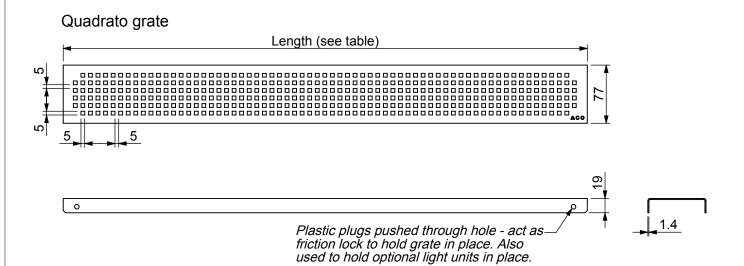

## ShowerChannel - Quadrato grate

# All dimensions are in millimeters

## Specification Clause

The QuARTz by ACO, ShowerChannel complete with Quadrato grate shall be stainless steel, grade 304 with electropolished surface.

Channel shall be 85mm wide and 24mm deep. The channel outlet is to suit a DN50 pipe. The length, as specified, on designers plans/specifications.