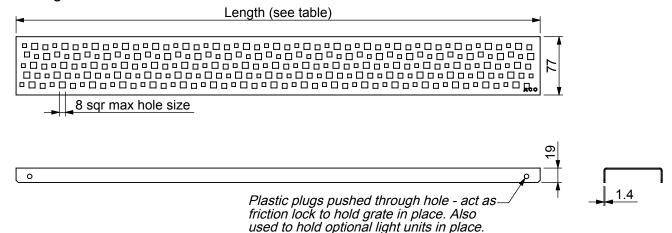

## Pixel grate

## Specification Clause

The QuARTz by ACO, ShowerChannel complete with Pixel grate shall be stainless steel, grade 304 with electropolished surface.

Channel shall be 85mm wide and 24mm deep. The channel outlet is to suit a DN50 pipe. The length, as specified, on designers plans/specifications.