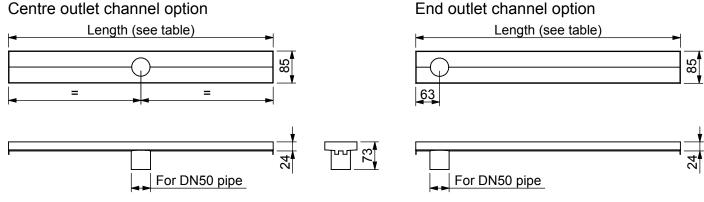

## Centre outlet channel option

| Length (mm)         | 700 | 800 | 900 | 1000 | 1200 | 1400 |
|---------------------|-----|-----|-----|------|------|------|
| Channel weight (kg) | 1.1 | 1.2 | 1.4 | 1.5  | 1.7  | 1.9  |
| Grate weight (kg)   | 1.2 | 1.3 | 1.4 | 1.6  | 1.7  | 1.8  |

## Specification Clause

The QuARTz by ACO, ShowerChannel complete with Pixel grate shall be stainless steel, grade 304 with electropolished surface.

Channel shall be 85mm wide and 24mm deep. The channel outlet is to suit a DN50 pipe. The length, as specified, on designers plans/specifications.