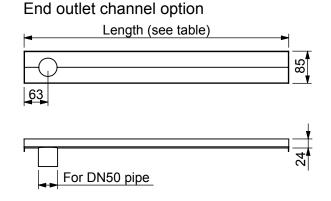

## **Specification Clause**

The QuARTz by ACO, ShowerChannel complete with Linéaire grate shall be stainless steel, grade 304 with electropolished surface.

Channel shall be 85mm wide and 24mm deep. The channel outlet is to suit a DN50 pipe. The length, as specified, on designers plans/specifications.