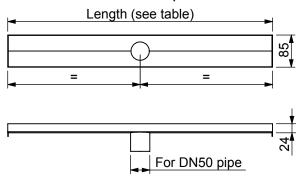

## Centre outlet channel option

| Length (mm)         | 700 | 800 | 900 | 1000 | 1200 | 1400 |
|---------------------|-----|-----|-----|------|------|------|
| Channel weight (kg) | 1.1 | 1.2 | 1.4 | 1.5  | 1.7  | 1.9  |
| Grate weight (kg)   | 1.1 | 1.3 | 1.5 | 1.6  | 1.9  | 2.2  |

## **Specification Clause**

The QuARTz by ACO, ShowerChannel complete with Linéaire grate shall be stainless steel, grade 304 with electropolished surface.

Channel shall be 85mm wide and 24mm deep. The channel outlet is to suit a DN50 pipe. The length, as specified, on designers plans/specifications.