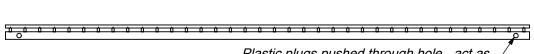

## Linéaire grate

Plastic plugs pushed through hole - act as friction lock to hold grate in place. Also used to hold optional light units in place.