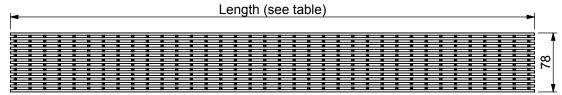

## **Specification Clause**

The QuARTz by ACO, ShowerChannel complete with Linéaire grate shall be stainless steel, grade 304 with electropolished surface.

Channel shall be 85mm wide and 24mm deep. The channel outlet is to suit a DN50 pipe. The length, as specified, on designers plans/specifications.