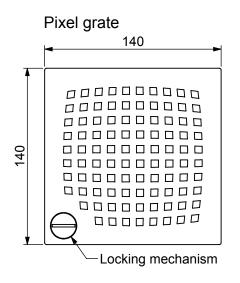

## Specification Clause

The QuARTz by ACO, ShowerPoint shall come complete with a stainless steel, grade 304 Pixel grate and fitted frame with an electropolished surface finish.

Grate shall be square - 140mm x 140mm and frame 150mm x 150mm. The outlet is to suit a DN50 pipe.

Grates shall be fastened with boltless mechanisms.

The system shall be manufactured and supplied by ACO Polycrete Pty Ltd and installed in accordance with ACO's guidelines. Installers must check local plumbing codes and seek professional advice prior to installation.