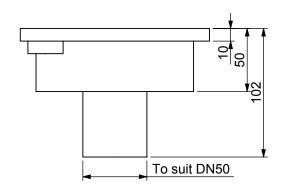

# All dimensions are in millimeters

## Specification Clause

The QuARTz by ACO, ShowerPoint shall come complete with a stainless steel, grade 304 Pixel grate and fitted frame with an electropolished surface finish.

Grate shall be square - 140mm x 140mm and frame 150mm x 150mm. The outlet is to suit a DN50 pipe.