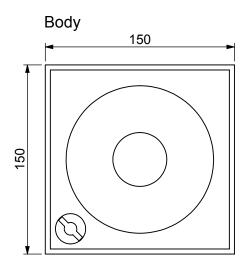

## Specification Clause

The QuARTz by ACO, ShowerPoint shall come complete with a stainless steel, grade 304 Pixel grate and fitted frame with an electropolished surface finish.

Grate shall be square - 140mm x 140mm and frame 150mm x 150mm. The outlet is to suit a DN50 pipe.