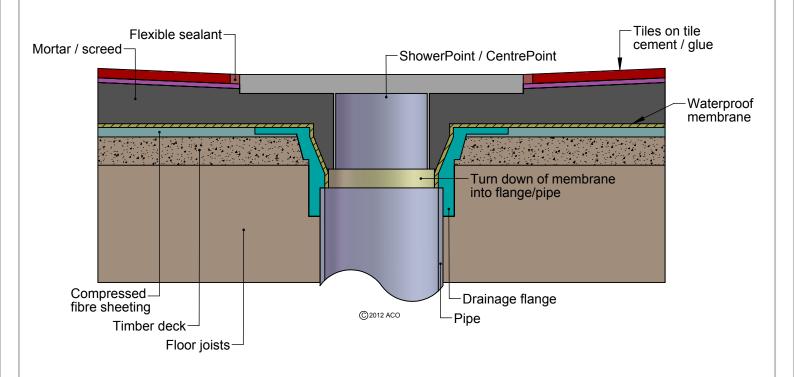

## Floor waste - Timber floor membrane below screed (standard)

1.. These details only provide a practical reference. ACO recommends designers and installers check local legislative standards and practices, or seek specialised engineering advice.