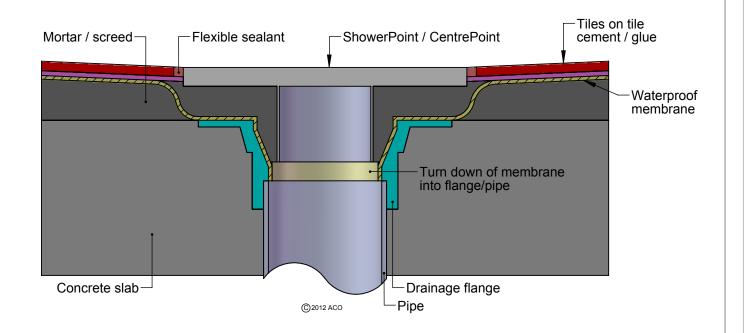

DRG #: XP-CA-01-2

www.quartzbyaco.com.au www.quartzbyaco.co.nz

## INSTALLATION DRAWING

ACO Polycrete Pty Ltd
1300 765 226
sales@acoaus.com.au

ACO Limited
0800 448 080
sales@aconz.co.nz

## Floor waste - Concrete slab - membrane above screed (standard)





## NOTES:

1.. These details only provide a practical reference. ACO recommends designers and installers check local legislative standards and practices, or seek specialised engineering advice.

## **Specification Clause**

The QuARTz by ACO, CentrePoint / ShowerPoint\* shall come complete with a stainless steel, grade, 304 "grate type" \*\* grate and fitted frame with an electropolished surface finish.

Grate shall be square - 150mm x 150mm and frame 140mm x 140mm.

Grates shall be fastened with boltless mechanisms\*\*\*.

The system shall be manufactured and supplied by ACO Polycrete Ptd Ltd and installed in accordance with ACO's quidelines.

Installers must check local plumbing codes and seek professional advice prior to installation.

\*Delete as appropriate.

\*\*Insert grate type.