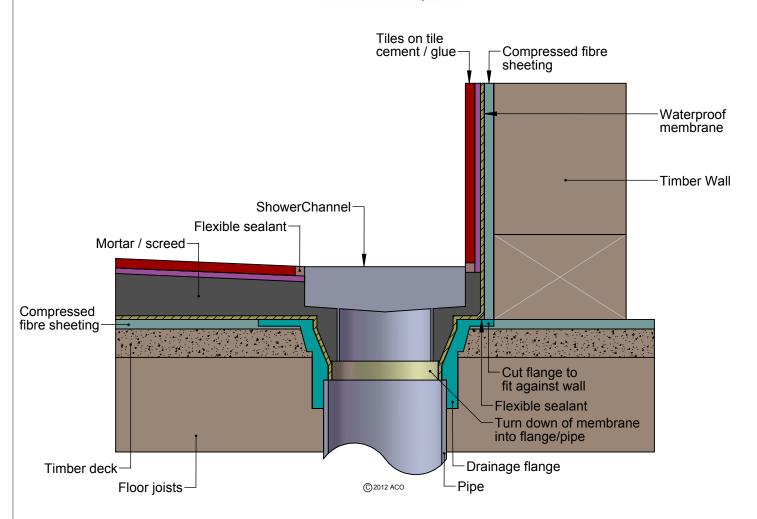

## ShowerChannel - Timber floor - membrane below screed (Adjacent timber wall)

## NOTES:

1. These details only provide a practical reference. ACO recommends designers and installers check local legislative standards and practices, or seek specialised engineering advice.