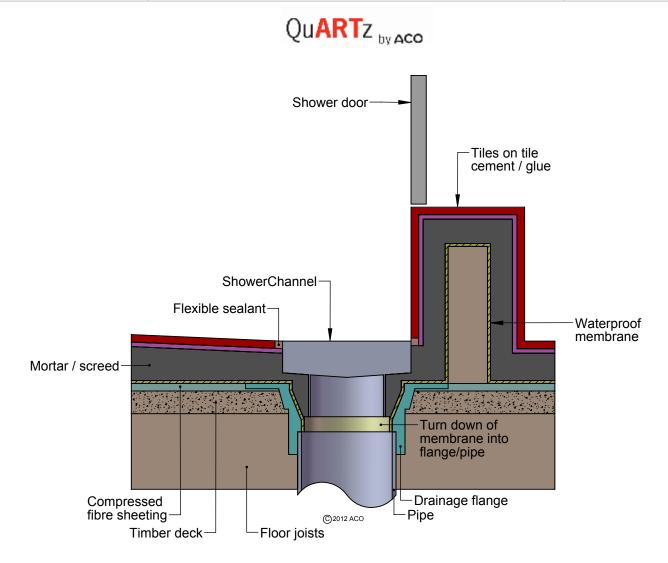

## **INSTALLATION DRAWING**

ShowerChannel - Timber floor - membrane below screed (Hob)

ACO Polycrete Pty Ltd 1300 765 226 sales@acoaus.com.au

ACO Limited 0800 448 080 sales@aconz.co.nz

## NOTES:

1.. These details only provide a practical reference. ACO recommends designers and installers check local legislative standards and practices, or seek specialised engineering advice.