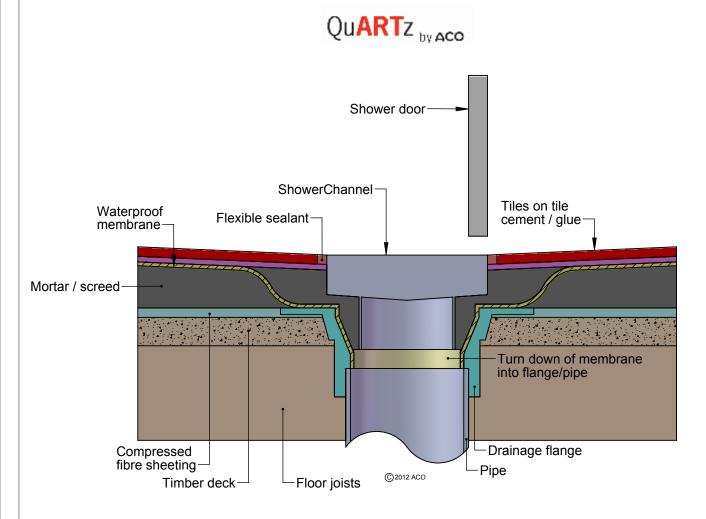

## INSTALLATION DRAWING

ACO Polycrete Pty Ltd 1300 765 226 sales@acoaus.com.au

ACO Limited 0800 448 080 sales@aconz.co.nz

DRG #: XCH-TA-02-2

> www.quartzbyaco.com.au www.quartzbyaco.co.nz

ShowerChannel - Timber floor - membrane above screed (Level access + shower door)

## NOTES:

1.. These details only provide a practical reference. ACO recommends designers and installers check local legislative standards and practices, or seek specialised engineering advice.