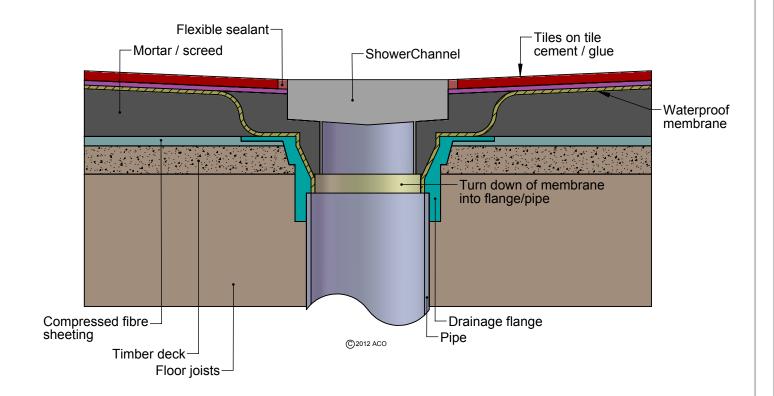

## INSTALLATION DRAWING

ShowerChannel - Timber floor - membrane above screed (standard)

ACO Polycrete Pty Ltd 1300 765 226 sales@acoaus.com.au

ACO Limited 0800 448 080 sales@aconz.co.nz

## NOTES:

1. These details only provide a practical reference. ACO recommends designers and installers check local legislative standards and practices, or seek specialised engineering advice.