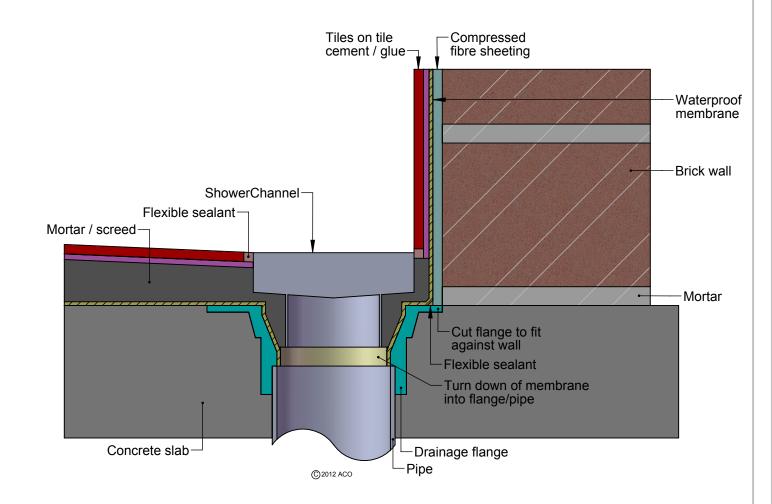

## INSTALLATION DRAWING

ACO Polycrete Pty Ltd 1300 765 226 sales@acoaus.com.au

ACO Limited 0800 448 080 sales@aconz.co.nz

DRG #: XCH-CB-06-2

ShowerChannel - Concrete slab www.quartzbyaco.com.au membrane below screed (Adjacent brick wall) www.quartzbyaco.co.nz