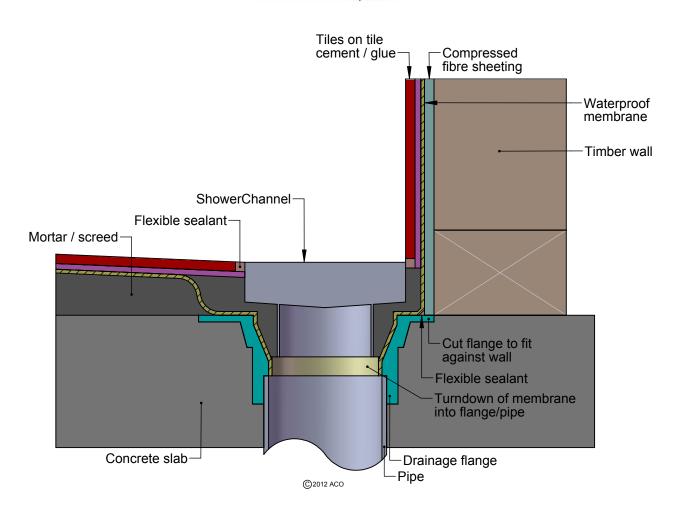

## **INSTALLATION DRAWING**

ACO Polycrete Pty Ltd 1300 765 226 sales@acoaus.com.au

ACO Limited
0800 448 080
sales@aconz.co.nz

ShowerChannel - Concrete slab - membrane above screed (Adjacent timber wall)

G #: XCH-CA-05-2 www.quartzbyaco.com.au

## NOTES:

1.. These details only provide a practical reference. ACO recommends designers and installers check local legislative standards and practices, or seek specialised engineering advice.