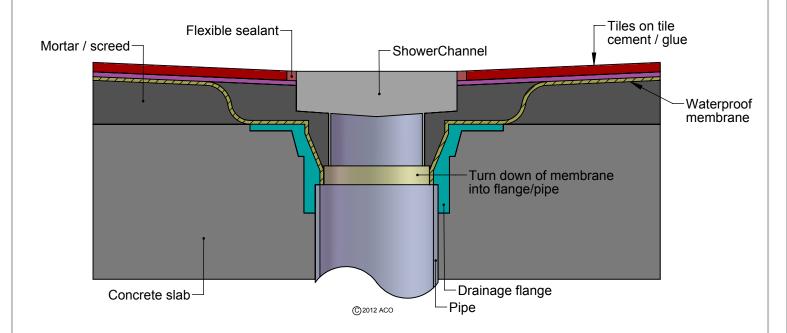

## INSTALLATION DRAWING

ShowerChannel - Concrete slab - membrane above screed (standard)

ACO Polycrete Pty Ltd 1300 765 226 sales@acoaus.com.au

ACO Limited
0800 448 080
sales@aconz.co.nz

## NOTES:

1.. These details only provide a practical reference. ACO recommends designers and installers check local legislative standards and practices, or seek specialised engineering advice.