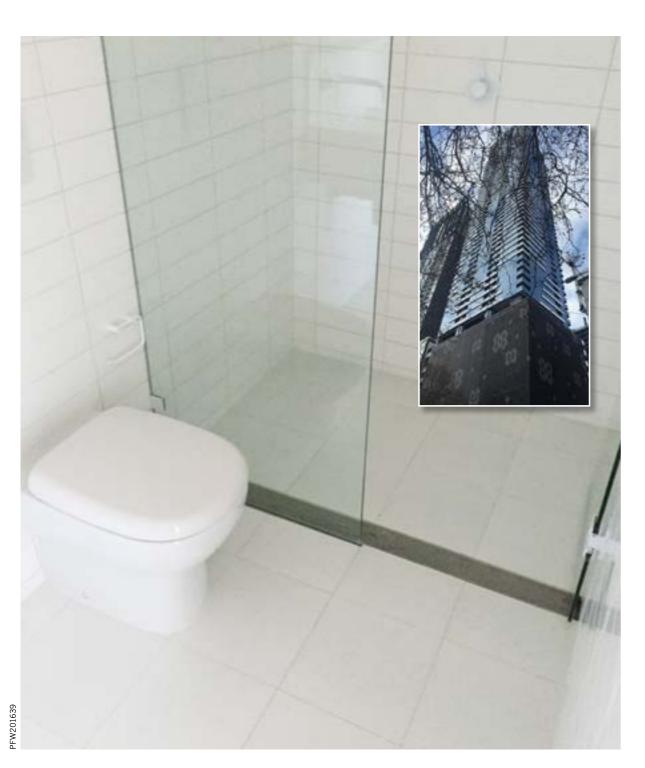

## Vision Apartments, Melbourne, VIC

Vision Apartments is a 72 floor residential tower built in Melbourne's CBD. The project has more than 500 apartments and is located near the historic Queen Victoria Markets.

## Project Design Brief

The designers of the apartments provided a choice of four bathroom design options for their clients to choose from. The designers wanted to ensure no water would bypass the shower threshold ensuring the rest of the bathroom would remain dry. Due to the sophisticated and simple design style, a one-way fall in the shower area was adopted.

#### **Benefits**

- Grade 304 stainless steel channel and grate with an electropolished finish provides a high class, sophisticated appearance
- Linéaire grates provide a slip resistance classification B to AS 4586 Wet Barefoot Test
- Linéaire grates ensure 100% capture of water in the shower area