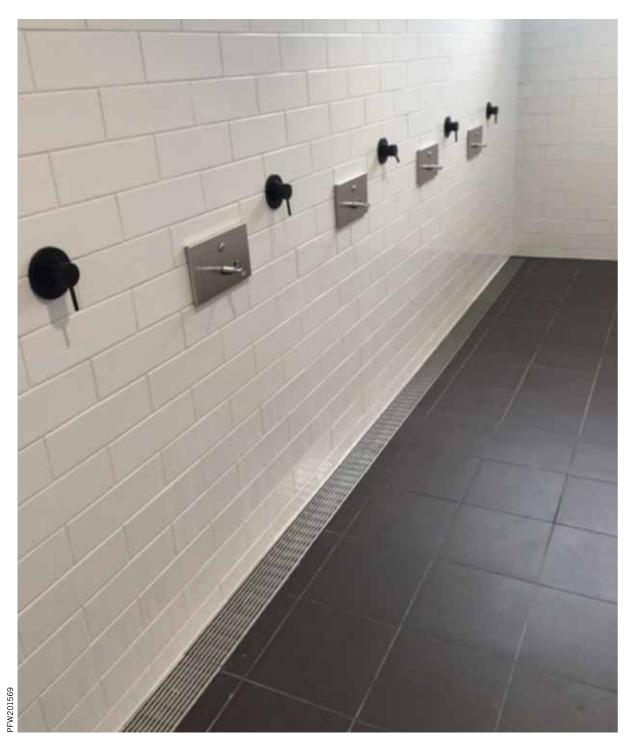

## Pirtek Stadium, Parramatta, NSW

Parramatta Stadium, currently known as Pirtek Stadium, is located 23km west of Sydney's CBD. It is home to a number of professional sporting teams based in Western Sydney, including the NRL's Parramatta Eels and the A-League's Western Sydney Wanderers. The recent refurbishment to the stadium increased the seating capacity to 24,000, made improvements to the player facilities and the administrative offices.

## Project Design Brief

In the shower facilities, designers wanted to incorporate a modern look with large contemporary tiles installed on simple one way falls to facilitate safe and efficient drainage.

## ACO's Solution

• QuARTz by ACO ShowerChannel with Linéaire grates (Custom manufactured)

## Benefits

- ACO custom manufactured the channel to the exact required length, to suit the specific shower dimension
- ACO advised designers on the amount of outlets that would be required along the shower channel to capture the maximum amount of water from all the shower heads operating at the same time
- The Linéaire grate has slip resistance Classification B to AS 4586 and complies with the required safety standards for communal wet areas