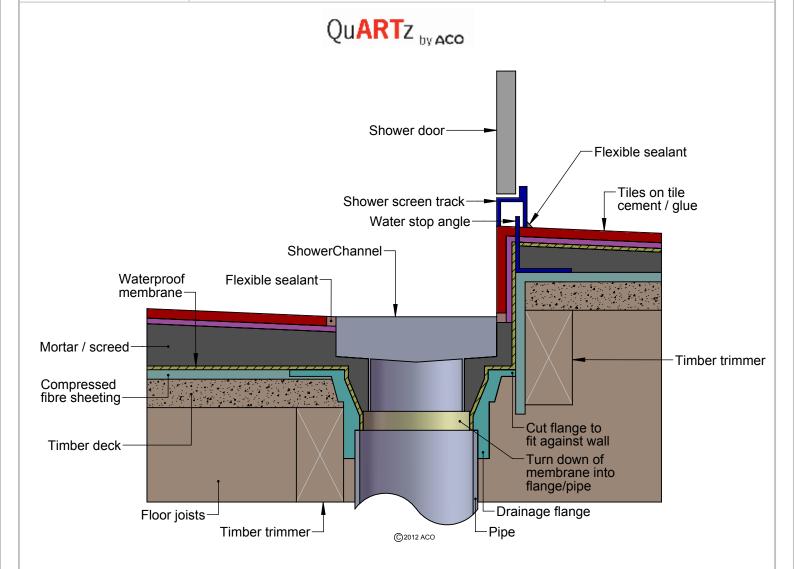

## ShowerChannel - Timber floor - membrane below screed (Step down)

## NOTES:

1.. These details only provide a practical reference. ACO recommends designers and installers check local legislative standards and practices, or seek specialised engineering advice.

## **Specification Clause**

The QuARTz by ACO, ShowerChannel complete with "grate type"\* grate shall be stainless steel, grade 304 with electropolished surface.

Grate shall be 78mm wide. Channel shall be 84mm wide. The length is as specified, on designers plans/specifications.

The system shall be manufactured and supplied by ACO Polycrete Ptd Ltd and installed in accordance with ACO's guidelines.

Installers must check local plumbing codes and seek professional advice prior to installation.