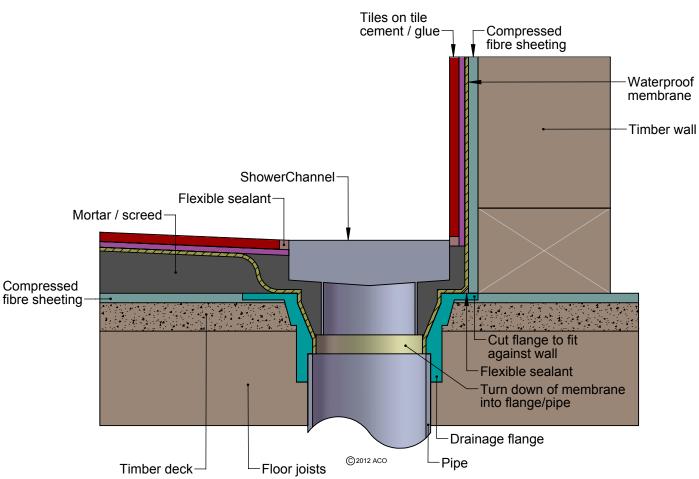

## ShowerChannel - Timber floor - membrane above screed (Adjacent timber wall)

## NOTES:

1.. These details only provide a practical reference. ACO recommends designers and installers check local legislative standards and practices, or seek specialised engineering advice.