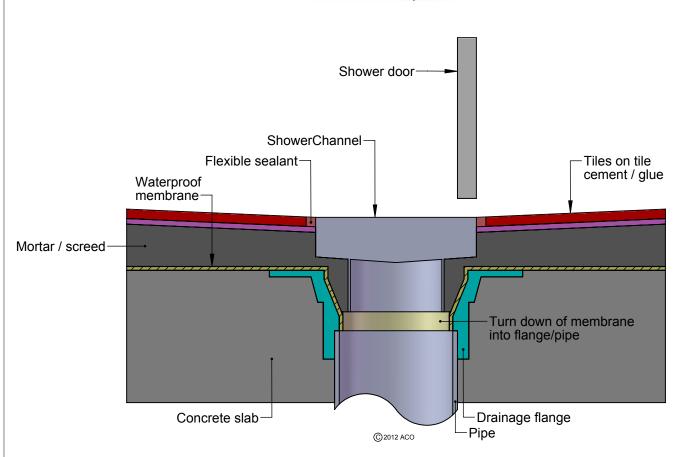

## INSTALLATION DRAWING

ACO Polycrete Pty Ltd 1300 765 226 sales@acoaus.com.au

ACO Limited
0800 448 080
sales@aconz.co.nz

DRG #: XCH-CB-02-2

ShowerChannel - Concrete slab - membrane below screed (Level access + shower door)

## **Specification Clause**

The QuARTz by ACO, ShowerChannel complete with "grate type"\* grate shall be stainless steel, grade 304 with electropolished surface.

Grate shall be 78mm wide. Channel shall be 84mm wide. The length is as specified, on designers plans/specifications.