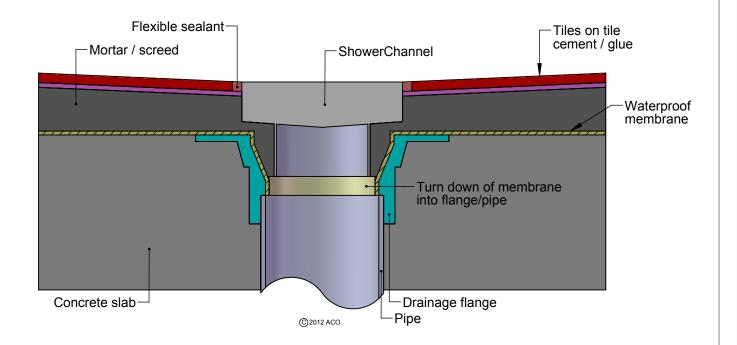

## INSTALLATION DRAWING

ShowerChannel - Concrete slab - membrane below screed (standard)

ACO Polycrete Pty Ltd
1300 765 226
sales@acoaus.com.au

ACO Limited 0800 448 080 sales@aconz.co.nz

## NOTES:

1. These details only provide a practical reference. ACO recommends designers and installers check local legislative standards and practices, or seek specialised engineering advice.