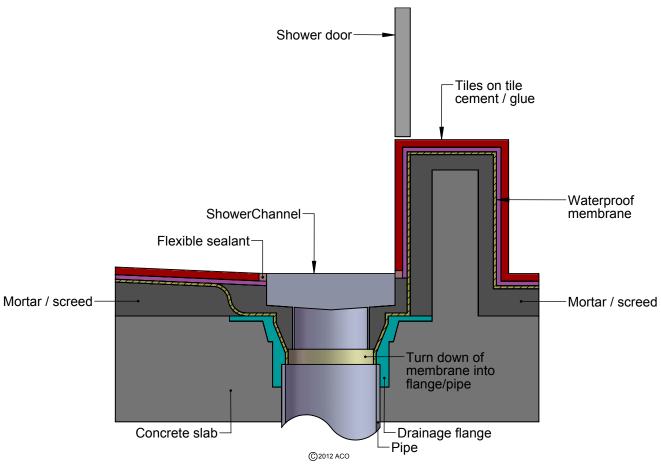

**INSTALLATION DRAWING** 

ACO Polycrete Pty Ltd
1300 765 226
sales@acoaus.com.au

ACO Limited
0800 448 080
sales@aconz.co.nz

DRG #: XCH-CA-04-2

www.quartzbyaco.com.au www.quartzbyaco.co.nz ShowerChannel - Concrete slab - membrane above screed (Hob)

## NOTES:

1. These details only provide a practical reference. ACO recommends designers and installers check local legislative standards and practices, or seek specialised engineering advice.