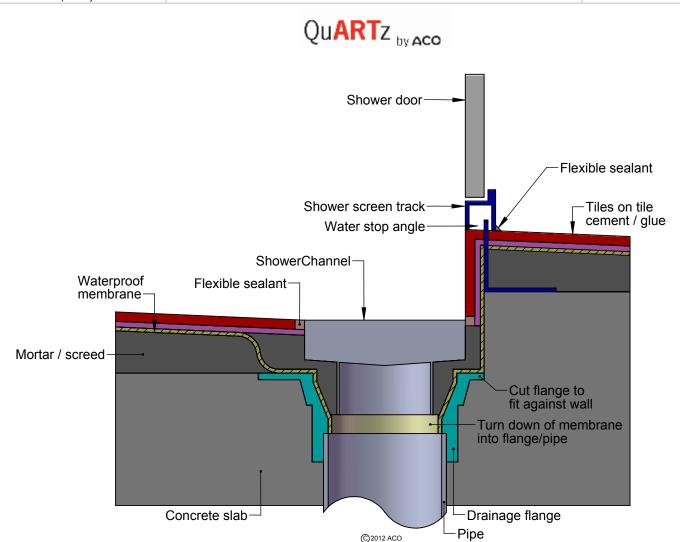

## **INSTALLATION DRAWING**

ACO Polycrete Pty Ltd
1300 765 226
sales@acoaus.com.au

sales@aconz.co.nz

ACO Limited 0800 448 080

DRG #: XCH-CA-03-2

www.quartzbyaco.com.au www.quartzbyaco.co.nz ShowerChannel - Concrete slab - membrane above screed (Step down)