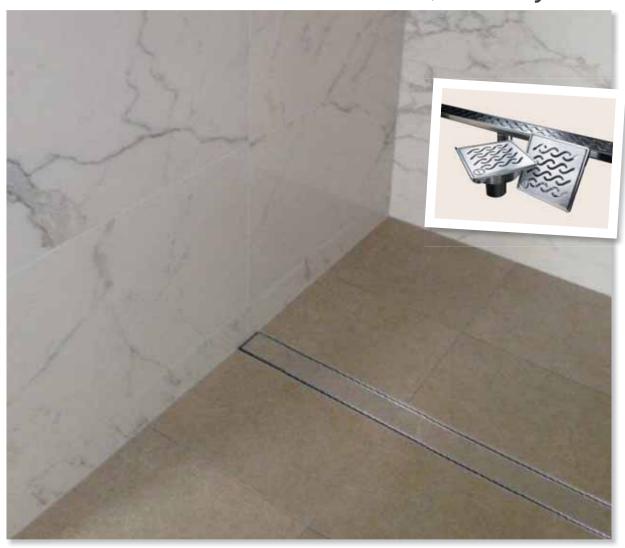

The objective was to make the drainage elements in the wet areas as discreet as possible, so as not to detract from the appearance of the large granite tiles.

The owner and designer both chose ACO's ShowerChannel with Tile grates in standard and custom lengths.

ShowerChannel is part of the QuARTz By ACO range comprising linear channels and floor wastes.

For more product information visit: www.quartzbyaco.com.au

Specifier: Builtex Homes

**Product Featured:** 

ShowerChannel with Tile grate