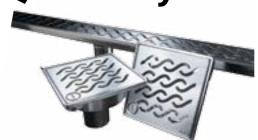

### **ACO's Solution**

• QuARTz by ACO ShowerChannel with the wave grate design

#### **Benefits**

- Electro-polished Grade 304 stainless steel channel and grate finish ensures a high quality finish
- Wave grates are available in 6 standard lengths to suit various sized wet areas
- Shallow V channel profile aids water flow to the outlet