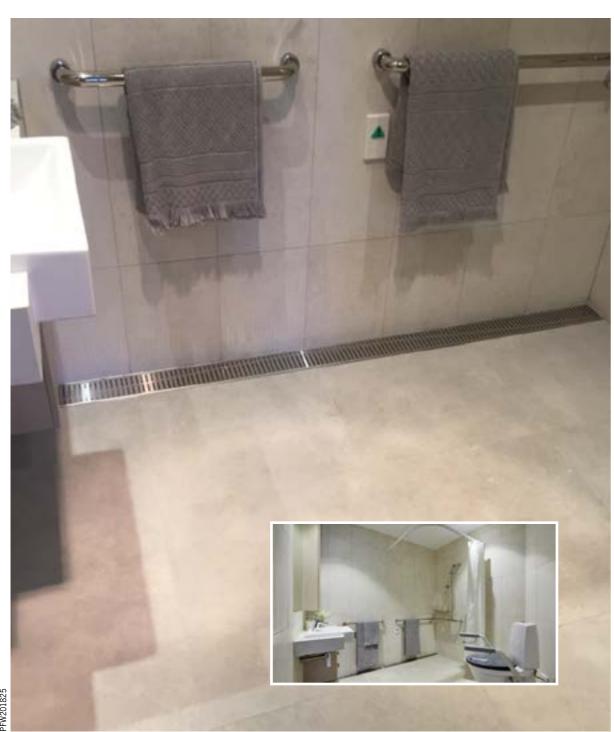

## **Project Design Brief**

The designers wanted a sophisticated style and a modern one-way fall to the drain in the wet areas. To ensure the residents feel safe when moving around the bathroom, the drain needed to be positioned away from the centre of the room and the primary line of site.

#### **Benefits**

- The advantage of a linear grate and body is that it can be located anywhere within the shower area and only requires simple 2D grading of the floor towards the channel
- Grade 304 stainless steel channel and grate with an electropolished finish provides a high quality finish and is easy to clean
- The Wave grate captures all the water from the wet area ensuring the residents safety in the bathroom
- Shallow V-shape channel profile ensures water flows towards the outlet
- Option of a centre or end outlet for versatility in applications